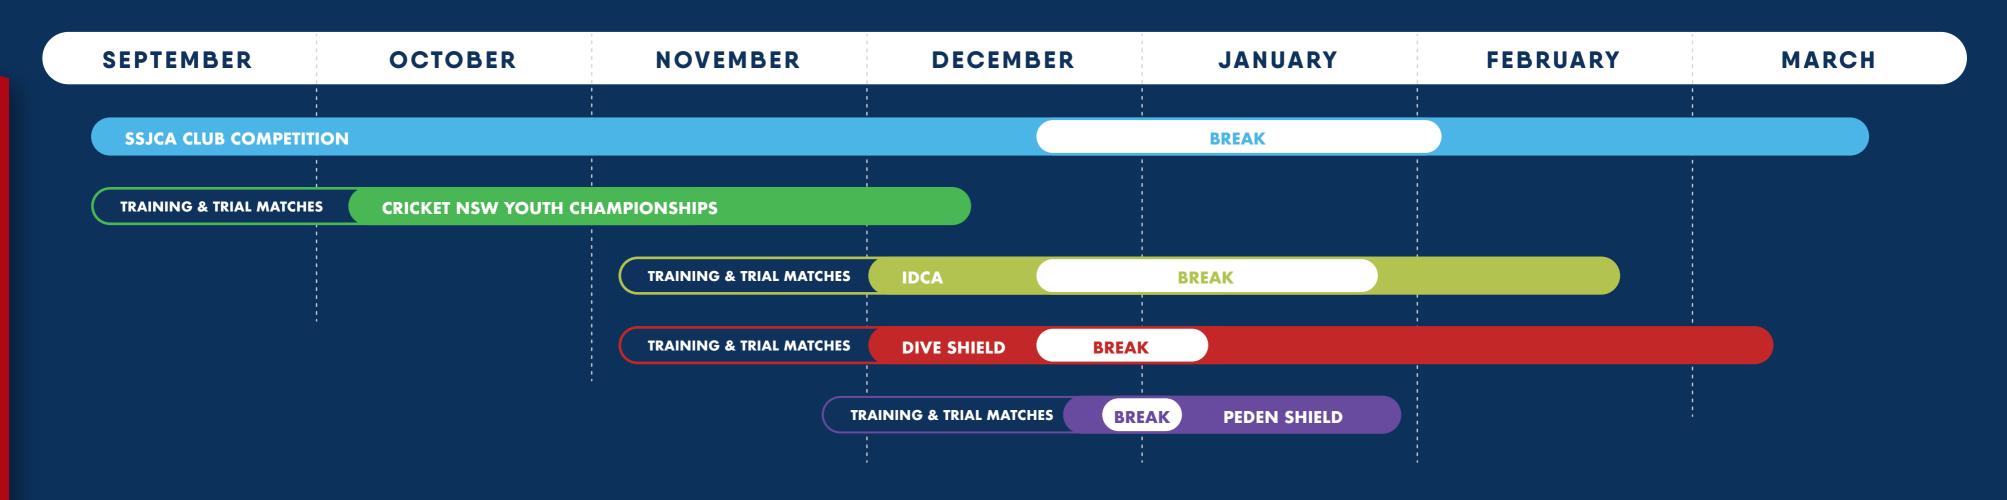

SSJCA CLUB COMPETITIONS: MIXED U10/U12/U14/U16, STAGE 1 & 2 GIRLS. 20 WEEK SEASON PLUS GRAND FINAL. SATURDAY MORNINGS. SUTHERLAND SHIRE LOCATIONS.

CRICKET NSW YOUTH CHAMPIONSHIPS: BOYS REPS. U12 DIV 1 & 2, U13 DIV 1 & 2, U14 DIV 1, U15 DIV 1, U17 1 & 2 (BOTH U17 TEAMS PLAY IN THE SAME DIVISION). 7 WEEK SEASON PLUS 3 WEEK KNOCKOUT FINALS SERIES. SUNDAYS. GREATER SYDNEY LOCATIONS.

IDCA: BOYS REPS. U11 DIV 1 & 2, U14 DIV 2, U15 DIV 2. 6 WEEK SEASON PLUS GRAND FINAL (1v2) OR ROUND ROBIN STYLE T20s (TEAMS PLACED 3RD & BELOW). SUNDAYS. GREATER SYDNEY LOCATIONS.

DIVE SHIELD: U13 GIRLS REPS. 8 WEEK SEASON PLUS 3 WEEK KNOCKOUT FINALS SERIES. SUNDAYS PLUS SOME SATURDAYS IN JANUARY. GREATER SYDNEY LOCATIONS PLUS GREATER ILLAWARRA & NEWCASTLE.

PEDEN SHIELD: U15 GIRLS REPS. 7 WEEK SEASON PLUS 2 WEEK KNOCKOUT FINALS SERIES. MIXTURE OF WEEKEND AND MIDWEEK GAMES. GREATER SYDNEY LOCATIONS.

Ţ

<u> </u>

**REPRESENTATIVE PLAYER EXPECTATIONS:** MUST BE REGISTERED AND PLAY SATURDAY MORNINGS FOR AN SSJCA CLUB. PLEASE REFER TO NOMINATION FORM FOR MORE SPECIFICS ON PLAYER EXPECTATIONS.